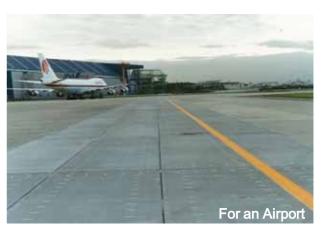

## **DESCRIPTION**

Precast Prestressed Concrete Pavement offers high durability and high strength. It is used both for new construction and for replacement of pavement in such places as road intersections, tunnels, runway, taxiway, container yards, where high durability and/or high strength is required and future repair works should be minimum. Expedited construction saves tremendous costs to the users where impact of traffic interruption is significant.