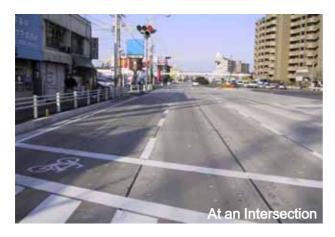

## **DESCRIPTION**

Precast Prestressed Concrete Pavement offers high durability and high strength. It is used both for new construction and for replacement of pavement in such places as road intersections, tunnels, runway, taxiway, container yards, where high durability and/or high strength is required and future repair works should be minimum. Expedited construction saves tremendous costs to the users where impact of traffic interruption is significant.