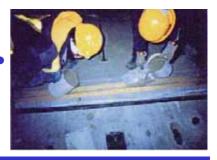

## CONSTRUCTION

**Road Pavement** 

Remove existing pavement Prepare road bed

Runway, Taxiway

Carry-in PPC panels

Produce PPC panels

Set horizontal joint Lay out vinyl sheet

Tension PT strands Install PPC panels Adjust evenness