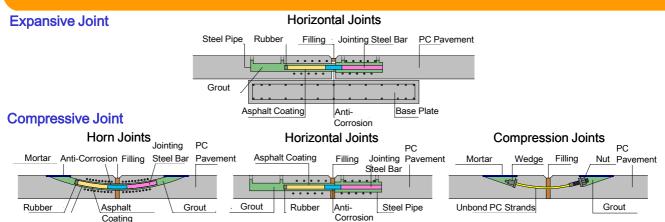

### **Advantages**

| High Durability    | Prestressing offers high durability by improving flexibility, resistance to cracking and reduced number of joints                  |
|--------------------|------------------------------------------------------------------------------------------------------------------------------------|
| Rapid Construction | Construction takes only several hours. Precast concrete pavement panels can be installed quickly and opened to traffic immediately |
| Easy Replacement   | Replacement of panels are easy and fast by removing horizontal joints                                                              |
| High Quality       | "Factory made" in a controlled environment offers high quality and less susceptible to construction and material variability       |
| Economical         | Great cost benefit by minimum lane closure and expedited opening to traffic by weekend or nighttime construction                   |

## CONSTRUCTION

**Road Pavement** 

Remove existing pavement Prepare road bed

Runway, Taxiway

Carry-in PPC panels

Produce PPC panels

Set horizontal joint Lay out vinyl sheet

Tension PT strands Install PPC panels Adjust evenness