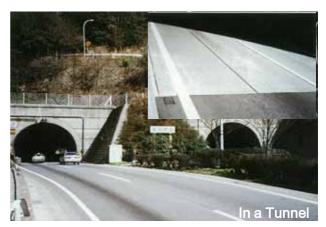

## **DESCRIPTION**

Precast Prestressed Concrete Pavement offers high durability and high strength. It is used both for new construction and for replacement of pavement in such places as road intersections, tunnels, runway, taxiway, container yards, where high durability and/or high strength is required and future repair works should be minimum. Expedited construction saves tremendous costs to the users where impact of traffic interruption is significant.