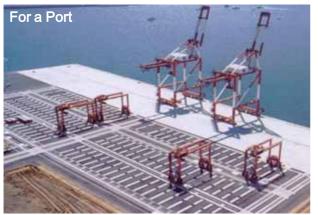

## **DESCRIPTION**

Precast Prestressed Concrete Pavement offers high durability and high strength. It is used both for new construction and for replacement of pavement in such places as road intersections, tunnels, runway, taxiway, container yards, where high durability and/or high strength is required and future repair works should be minimum. Expedited construction saves tremendous costs to the users where impact of traffic interruption is significant.